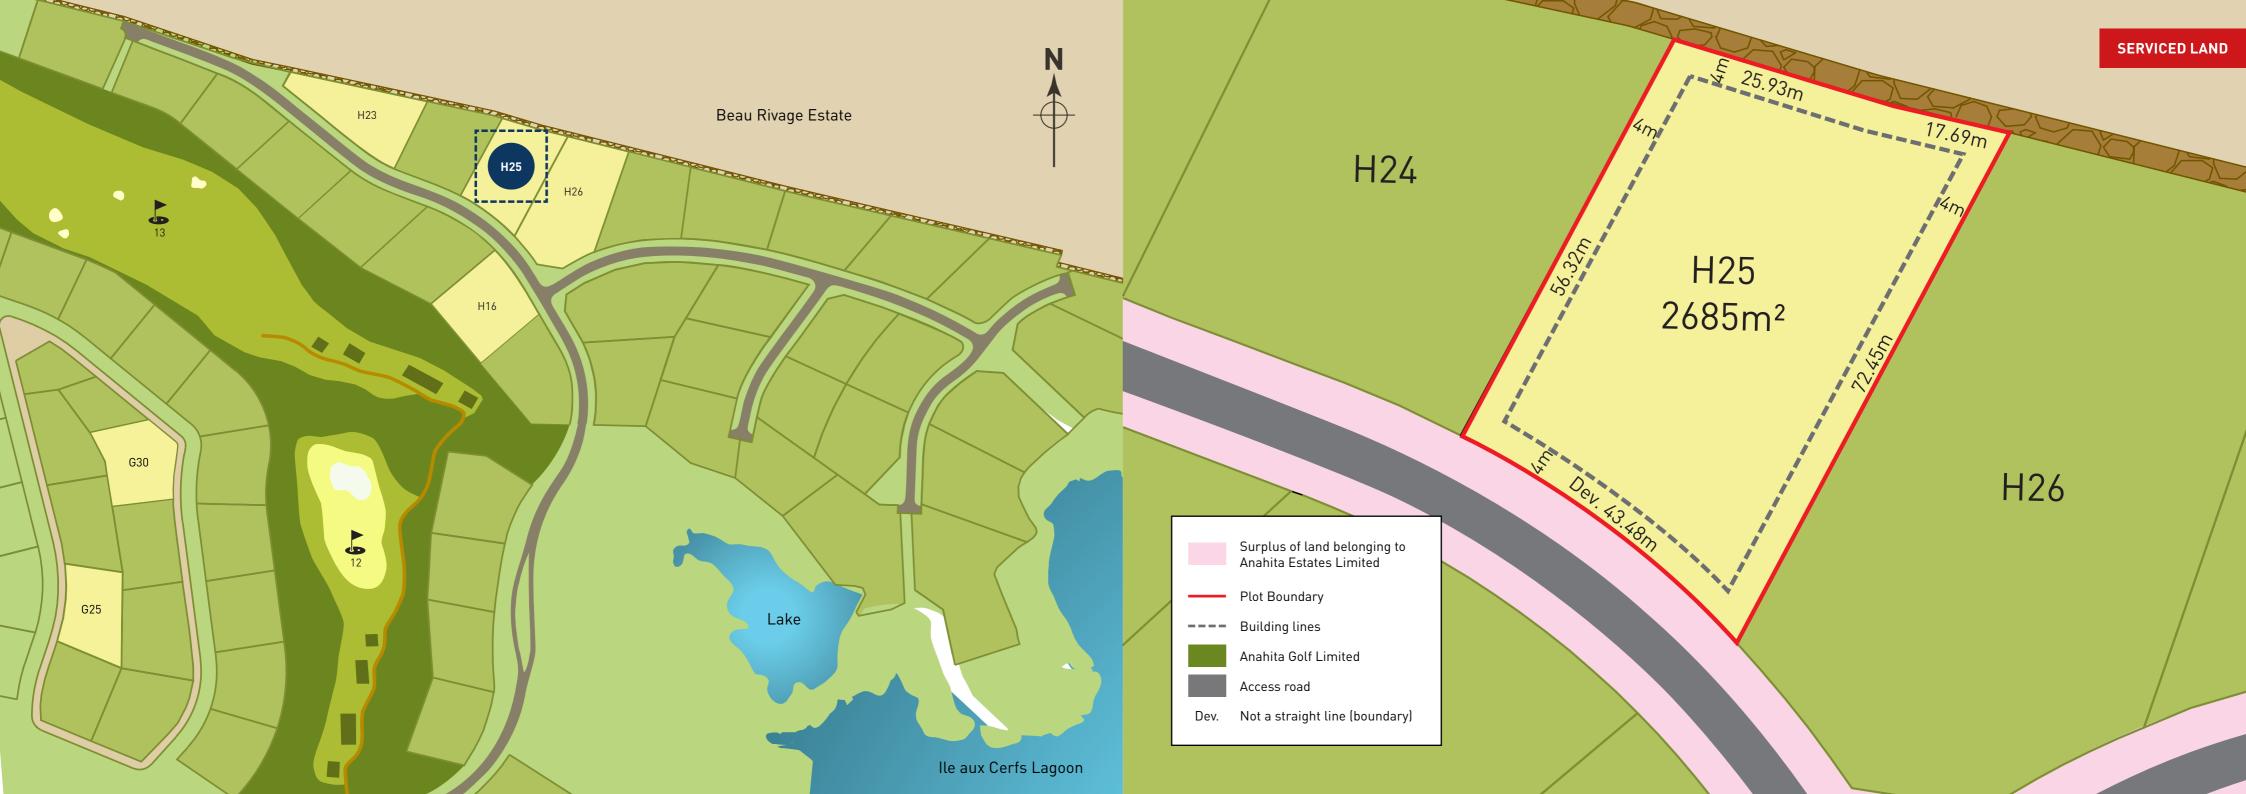

## CHOOSE YOUR IDEAL PLOT

| Plot | Area<br>(m²) | Net Land Price<br>(MUR) | Indicative Net Price<br>(Rs39/EUR) | Indicative Net Price<br>(Rs35/USD) |
|------|--------------|-------------------------|------------------------------------|------------------------------------|
| G25  | 2,120        | 19,650,000              | 503,800                            | 561,429                            |
| G30  | 2,210        | 20,000,000              | 512,800                            | 571,429                            |
| H16  | 2,622        | 25,200,000              | 646,200                            | 720,000                            |
| H23  | 2,658        | 17,473,000              | 448,000                            | 514,000                            |
| H25  | 2,734        | 20,055,000              | 514,230                            | 573,000                            |
| H26  | 3,713        | 24,780,000              | 635,400                            | 708,000                            |