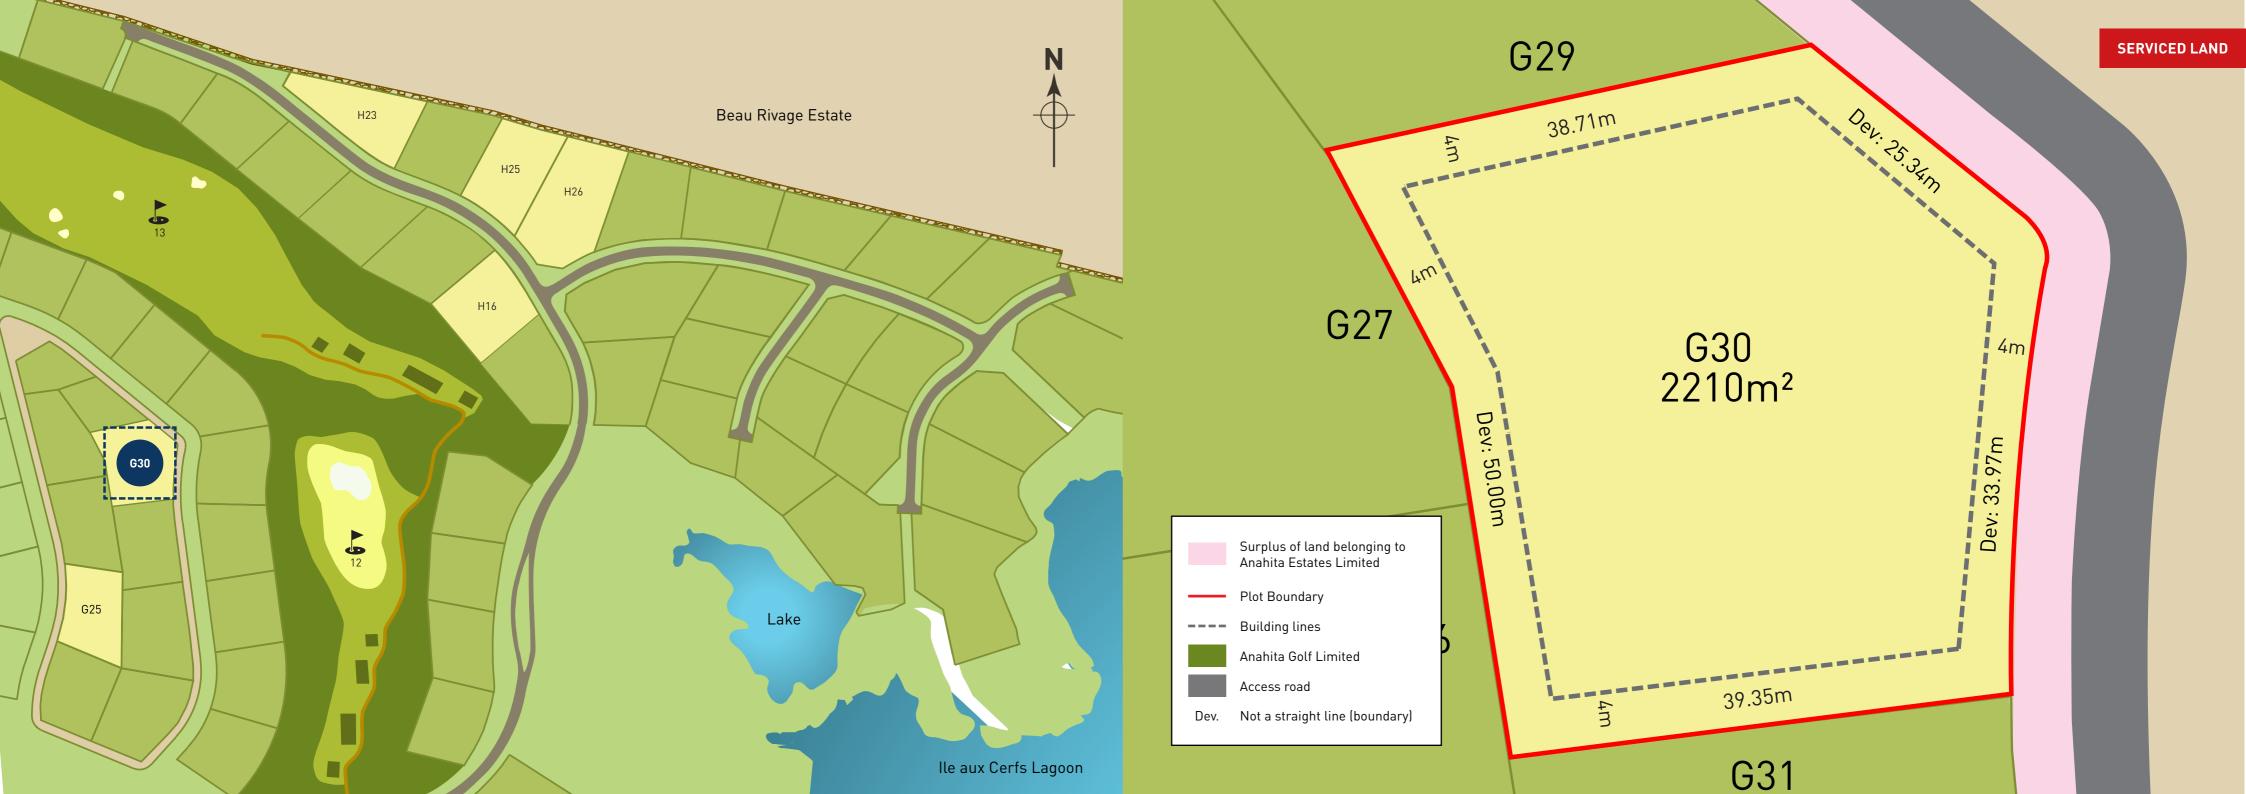

## CHOOSE YOUR IDEAL PLOT

| Plot | Area<br>(m²) | Net Land Price<br>(MUR) | Indicative Net Price<br>(Rs39/EUR) | Indicative Net Price<br>(Rs35/USD) |
|------|--------------|-------------------------|------------------------------------|------------------------------------|
| G25  | 2,120        | 19,650,000              | 503,800                            | 561,429                            |
| G30  | 2,210        | 20,000,000              | 512,800                            | 571,429                            |
| H16  | 2,622        | 25,200,000              | 646,200                            | 720,000                            |
| H23  | 2,658        | 17,473,000              | 448,000                            | 514,000                            |
| H25  | 2,734        | 20,055,000              | 514,230                            | 573,000                            |
| H26  | 3,713        | 24,780,000              | 635,400                            | 708,000                            |