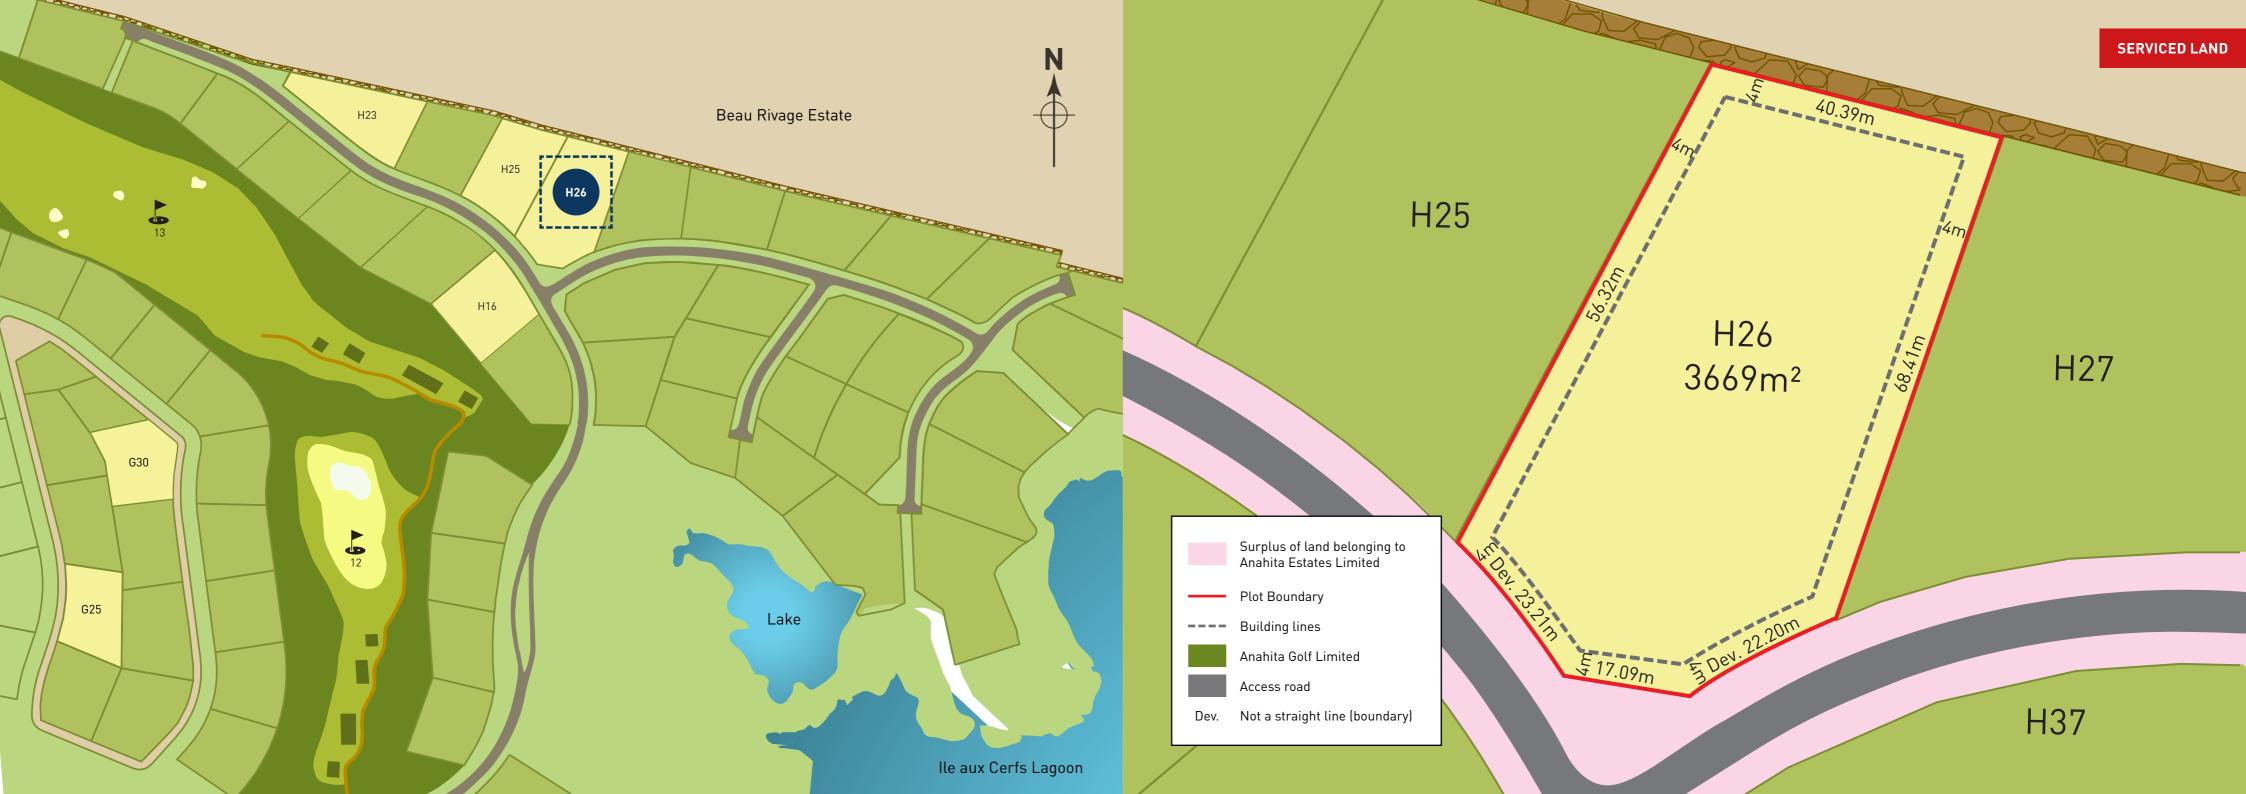

## CHOOSE YOUR IDEAL PLOT

| Plot | Area<br>(m²) | Net Land Price<br>(MUR) | Indicative Net Price<br>(Rs39/EUR) | Indicative Net Price<br>(Rs35/USD) |
|------|--------------|-------------------------|------------------------------------|------------------------------------|
| G25  | 2,120        | 19,650,000              | 503,800                            | 561,429                            |
| G30  | 2,210        | 20,000,000              | 512,800                            | 571,429                            |
| H16  | 2,622        | 25,200,000              | 646,200                            | 720,000                            |
| H23  | 2,658        | 17,473,000              | 448,000                            | 514,000                            |
| H25  | 2,734        | 20,055,000              | 514,230                            | 573,000                            |
| H26  | 3,713        | 24,780,000              | 635,400                            | 708,000                            |