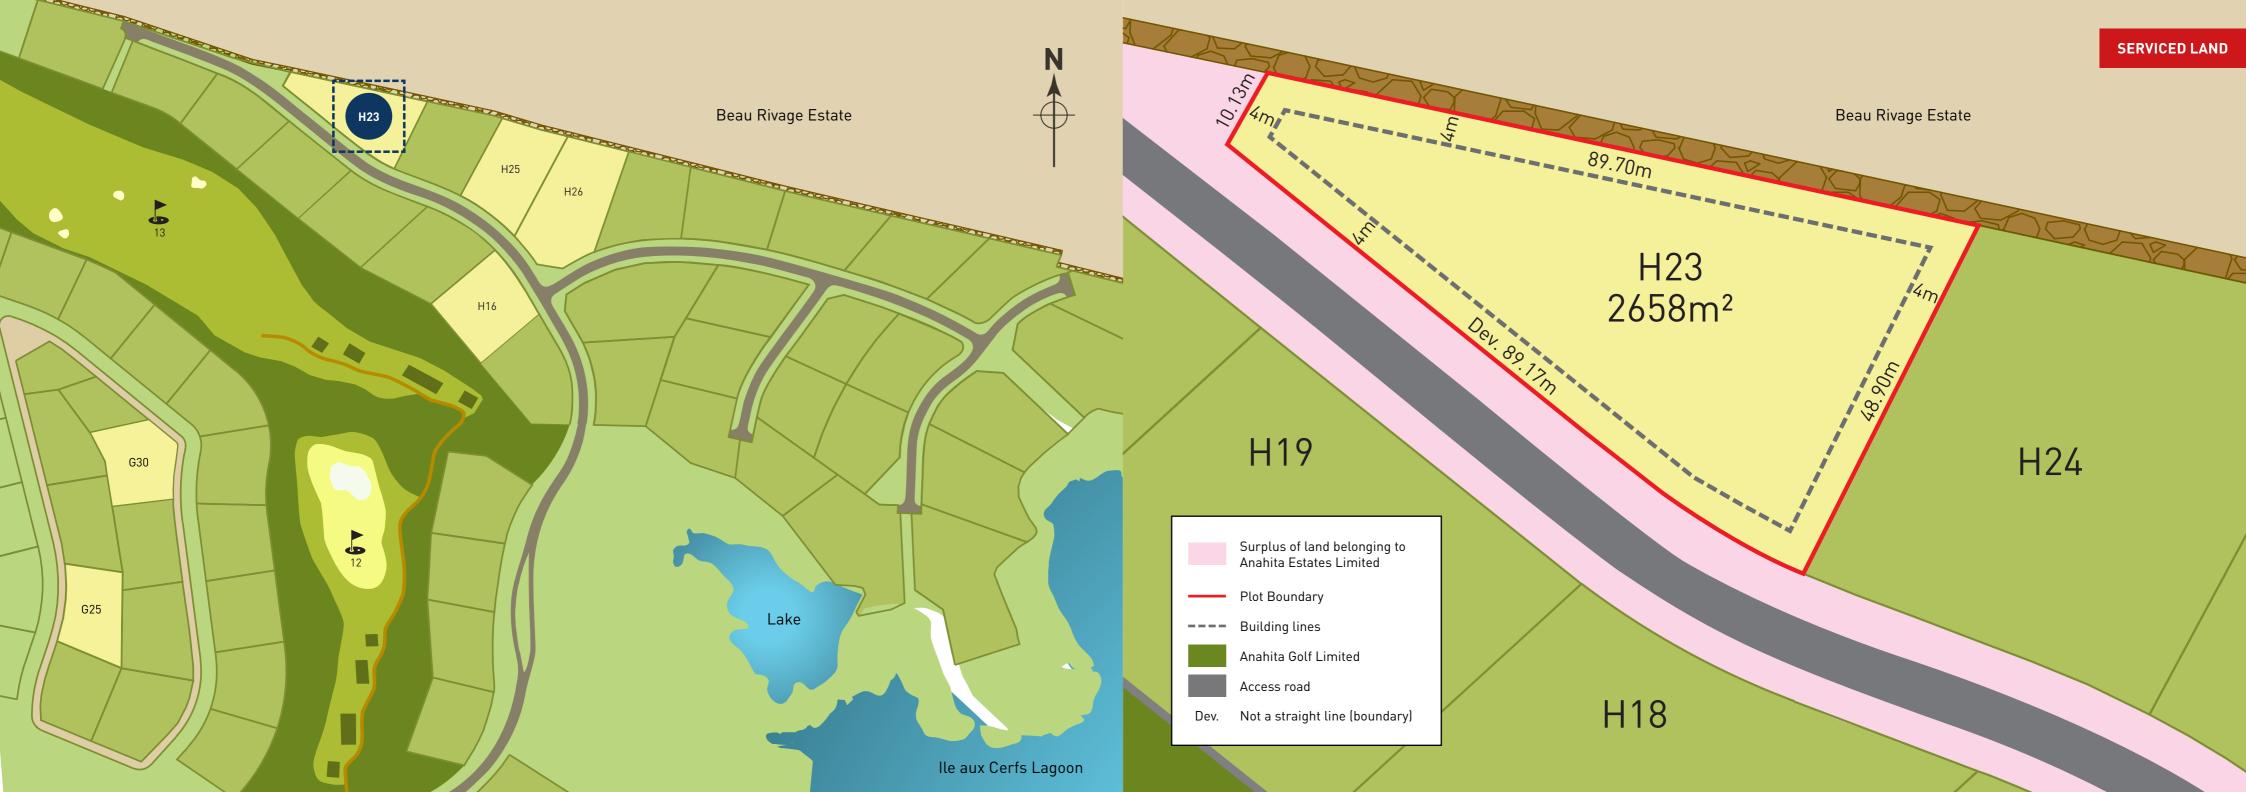

## CHOOSE YOUR IDEAL PLOT

| Plot | Area<br>(m²) | Net Land Price<br>(MUR) | Indicative Net Price<br>(Rs39/EUR) | Indicative Net Price<br>(Rs35/USD) |
|------|--------------|-------------------------|------------------------------------|------------------------------------|
| G25  | 2,120        | 19,650,000              | 503,800                            | 561,429                            |
| G30  | 2,210        | 20,000,000              | 512,800                            | 571,429                            |
| H16  | 2,622        | 25,200,000              | 646,200                            | 720,000                            |
| H23  | 2,658        | 17,473,000              | 448,000                            | 514,000                            |
| H25  | 2,734        | 20,055,000              | 514,230                            | 573,000                            |
| H26  | 3,713        | 24,780,000              | 635,400                            | 708,000                            |