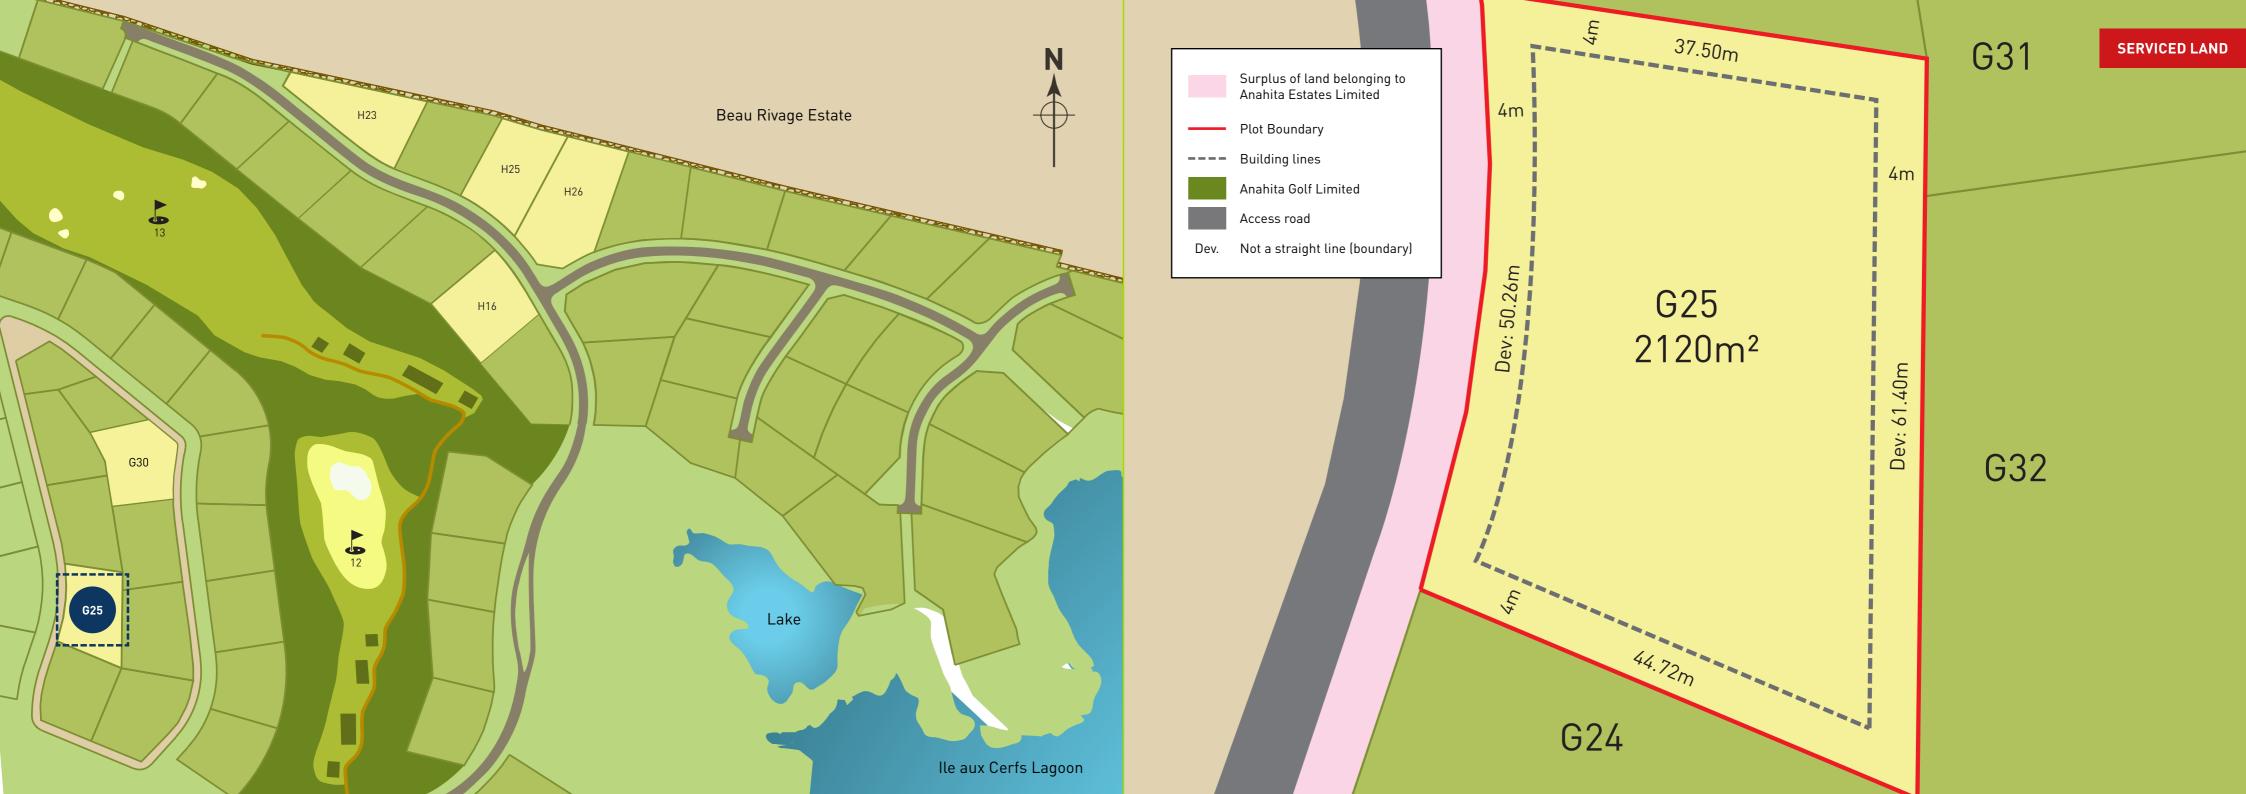

## CHOOSE YOUR IDEAL PLOT

| Plot | Area<br>(m²) | Net Land Price<br>(MUR) | Indicative Net Price<br>(Rs39/EUR) | Indicative Net Price<br>(Rs35/USD) |
|------|--------------|-------------------------|------------------------------------|------------------------------------|
| G25  | 2,120        | 19,650,000              | 503,800                            | 561,429                            |
| G30  | 2,210        | 20,000,000              | 512,800                            | 571,429                            |
| H16  | 2,622        | 25,200,000              | 646,200                            | 720,000                            |
| H23  | 2,658        | 17,473,000              | 448,000                            | 514,000                            |
| H25  | 2,734        | 20,055,000              | 514,230                            | 573,000                            |
| H26  | 3,713        | 24,780,000              | 635,400                            | 708,000                            |