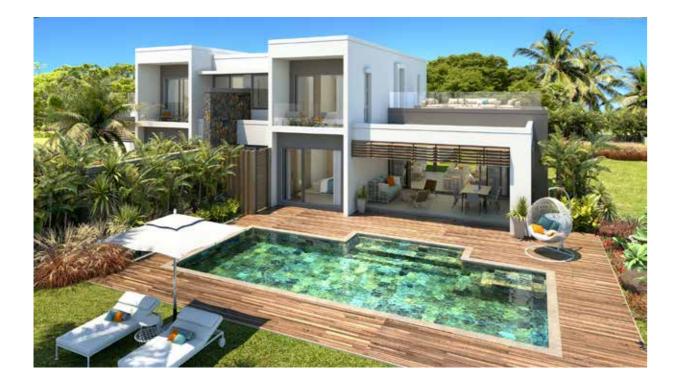

#### VILLA TURQUOISE

Modern semi-detached villas boasting 213 m² of living space with 3 en-suite bedrooms and a convivial living area opening onto the swimming pool as well as the lush garden.

As from € 937,330

#### HORIZON VILLAS

Create your dream home with the Villas Horizon: on superb plots along the golf, a choice of contemporary architectural signatures which can be tailored to your wishes.

As from € 1,386,000