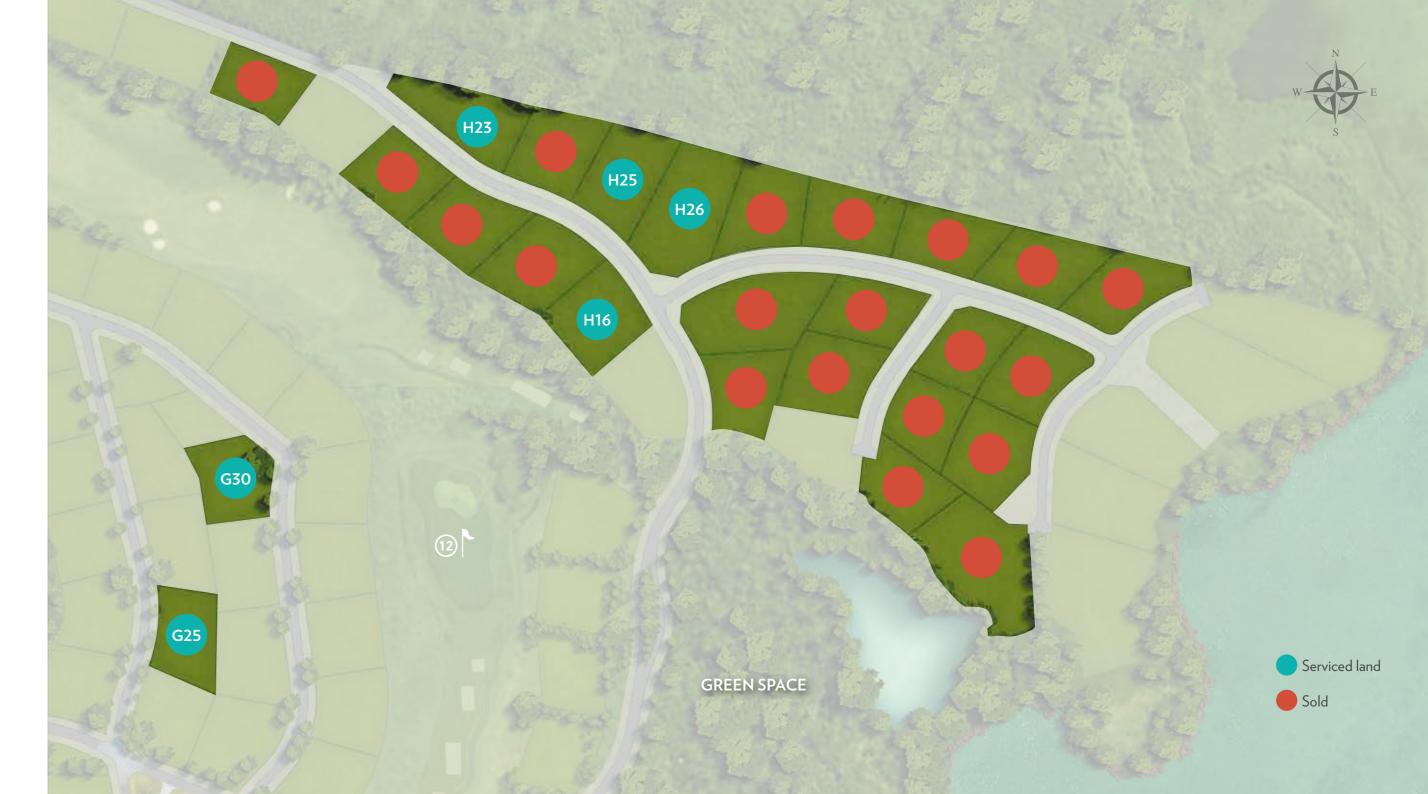

## CHOOSE YOUR IDEAL PLOT

| Plot | Area<br>(m²) | Net Land Price<br>(MUR) | Indicative Net Price<br>(Rs39/EUR) | Indicative Net Price<br>(Rs35/USD) |
|------|--------------|-------------------------|------------------------------------|------------------------------------|
| G25  | 2,120        | 19,650,000              | 503,800                            | 561,429                            |
| G30  | 2,210        | 20,000,000              | 512,800                            | 571,429                            |
| H16  | 2,622        | 25,200,000              | 646,200                            | 720,000                            |
| H23  | 2,658        | 17,473,000              | 448,000                            | 514,000                            |
| H25  | 2,734        | 20,055,000              | 514,230                            | 573,000                            |
| H26  | 3,713        | 24,780,000              | 635,400                            | 708,000                            |

## PRICE LIST PLOTS AVAILABLE IN RIVE EST SEPTEMBER 2019

Notes:

The Net Land Prices in MUR are the fixed base prices. They exclude the government registration duty (fixed at USD 70,000) and the notary fees payable by the buyer upon signature of the deed of sale.