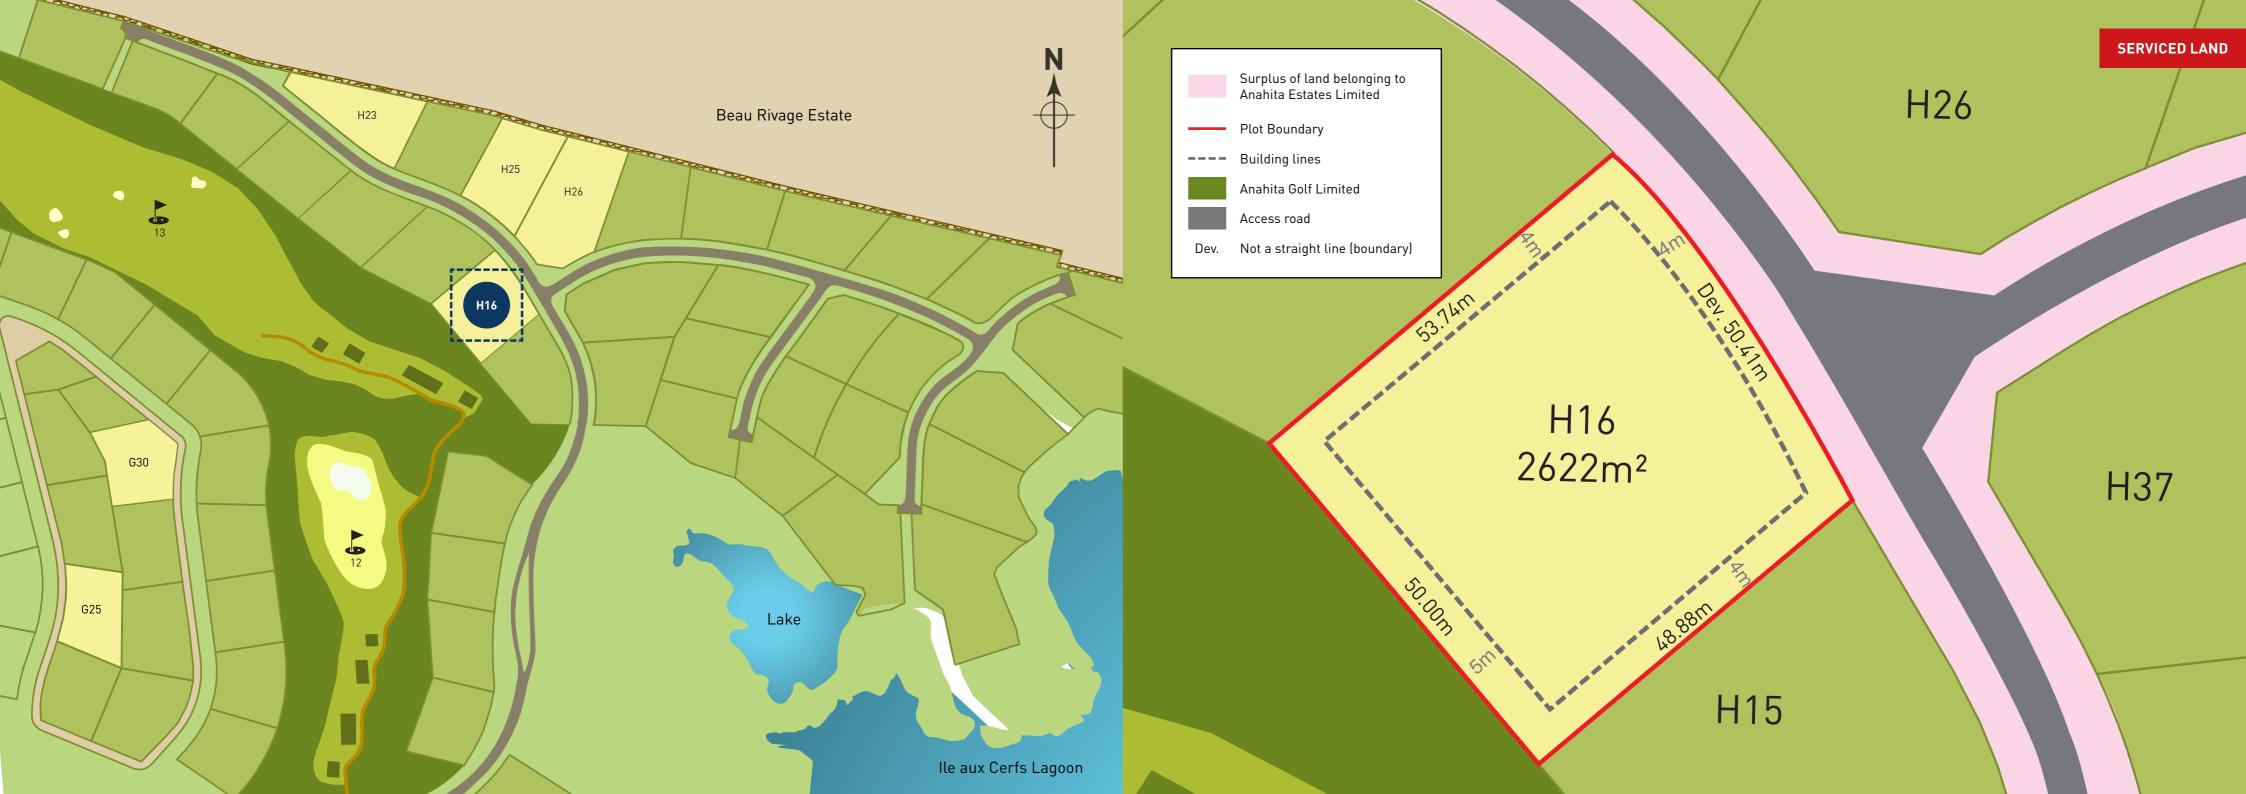

## CHOOSE YOUR IDEAL PLOT

| Plot | Area<br>(m²) | Net Land Price<br>(MUR) | Indicative Net Price<br>(Rs39/EUR) | Indicative Net Price<br>(Rs35/USD) |
|------|--------------|-------------------------|------------------------------------|------------------------------------|
| G25  | 2,120        | 19,650,000              | 503,800                            | 561,429                            |
| G30  | 2,210        | 20,000,000              | 512,800                            | 571,429                            |
| H16  | 2,622        | 25,200,000              | 646,200                            | 720,000                            |
| H23  | 2,658        | 17,473,000              | 448,000                            | 514,000                            |
| H25  | 2,734        | 20,055,000              | 514,230                            | 573,000                            |
| H26  | 3,713        | 24,780,000              | 635,400                            | 708,000                            |